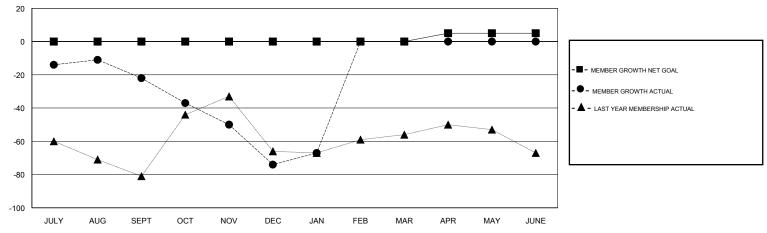

## MONTHLY MEMBERSHIP PROGRESS REPORT

District 33 K

Results as of: 01/31/2019

## GMT CA

| Clubs<br>RESULTS FOR 2018-2019 |   |   |   | Members<br>RESULTS FOR 2018-2019 |   |    |     |
|--------------------------------|---|---|---|----------------------------------|---|----|-----|
|                                |   |   |   |                                  |   |    |     |
| JULY/AUG/SEPT                  | 0 | 0 | 0 | JULY/AUG/SEPT                    | 0 | 23 | 44  |
| OCT/NOV/DEC                    | 0 | 0 | 0 | OCT/NOV/DEC                      | 0 | 74 | 122 |
| JAN/FEB/MAR                    | 0 | 0 | 0 | JAN/FEB/MAR                      | 0 | 17 | 6   |
| APR/MAY/JUNE                   | 0 | 0 | 0 | APR/MAY/JUNE                     | 5 | 0  | 0   |